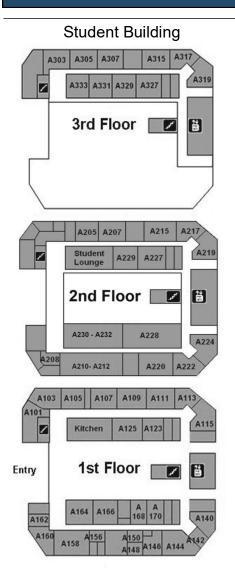

### **Students**

| 6th Gr  | ade Girls      | A232 | Schisel              |
|---------|----------------|------|----------------------|
| 6th/7th | n Grade Guys   | A222 | Olivier / Loftin     |
| 7th Gr  | ade Girls      | A220 | Samplaski            |
| 8th Gr  | ade Girls      | A228 | Wimberly             |
| 8th Gr  | ade Guys       | A224 | Baca                 |
| 9th Gra | ide Girls      | A207 | Hogan                |
| 9th Gra | ide Guys       | A205 | Samplaski / Guerrero |
| 10th G  | ade Girls      | A215 | D. DeLaCruz          |
| 10th G  | rade Guys      | A227 | D. Bruner / McCoy    |
| 11th G  | Frade Girls    | A217 | Collier / L. Bruner  |
| 11th/1  | 2th Grade Guys | A229 | J. DeLaCruz          |
| 12th G  | ade Girls      | A219 | Smith                |
|         |                |      |                      |

#### Married / Single (Ages 40-55)

| A329 | Gary Wakefield |
|------|----------------|
| C244 | Velu Kadirvel  |

### Married / Single (Ages 70+)

| A166            | Billy Sanders |
|-----------------|---------------|
| A150 (Men only) | Art Mosely    |
| A146            | Ernie Woodby  |

### **Speciality Groups**

| Spanish Speaking                        | A303 | Ramos / Flanagin |
|-----------------------------------------|------|------------------|
| Ladies - All ages                       | A164 | Amy Woodby       |
| Adult Special Friends                   | A140 | Pearl Thorp      |
| Foundations Discipleship                | A148 | Dave Brandt      |
| ESL(English as a Second Language)       | A160 | Cammack/Peterson |
| Single Moms                             | A142 | Michelle Reid    |
| Discover Great Hills (new member class) | C241 | Leighton Forshee |
| Portuguese Bible Study                  | A319 | Ademir Simoes    |
| Ethiopian Bible Study                   | A162 |                  |
|                                         |      |                  |