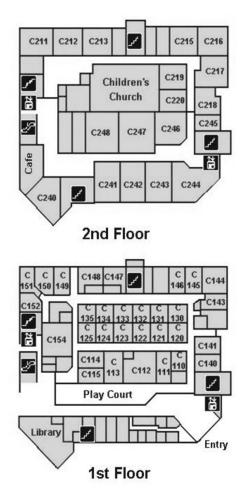

### Children

| Birth - Kindergarten |      | Building C, 1st Floor         |
|----------------------|------|-------------------------------|
| 1st Grade            | C211 | Davidson / Ruthven / K. Wight |
| 2nd Grade            | C213 | Evans / R. Wight / Schisel    |
| 3rd Grade            | C216 | Andrew                        |
| 4th Grade            | C217 | Armstrong / Howard            |
| 5th Grade            | C219 | Mosser / Pan                  |

### **Young Adults**

C246

C243

C248

### **Young Singles**

Ages 20-35

C242 Pittman / Jackson / Cavazos

### **Speciality Groups**

| Spanish Speaking                        | A303 | Ramos / Flanagin |
|-----------------------------------------|------|------------------|
| Ladies - All ages                       | A164 | Amy Woodby       |
| Adult Special Friends                   | A140 | Pearl Thorp      |
| Foundations Discipleship                | A148 | Dave Brandt      |
| ESL(English as a Second Language)       | A160 | Cammack/Peterson |
| Single Moms                             | A142 | Michelle Reid    |
| Discover Great Hills (new member class) | C241 | Leighton Forshee |
| Portuguese Bible Study                  | A319 | Ademir Simoes    |
| Ethiopian Bible Study                   | A162 |                  |
|                                         |      |                  |